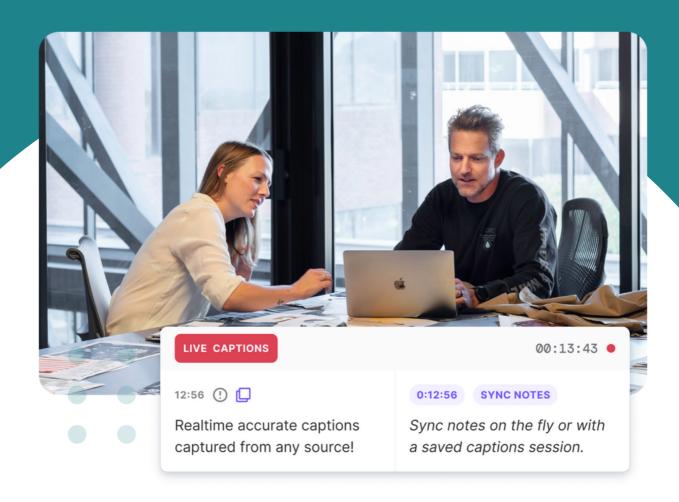

Capture live and complex captions from any audio or video source you can find...